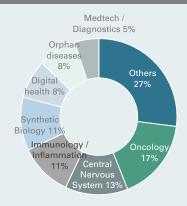

om-up selection of investments with solid long-term growth potential
- HBM takes an active role and assumes entrepreneurial responsibility together with the management team

#### Reasons to Invest

- Access to a diversified portfolio of private and listed healthcare companies with value increasing potential
- Global orientation with focus on the US, but increasing allocation in emerging markets such as China and India
- Closed-end structure allows optimum exploitation of the value-increasing potential of healthcare companies
- Lower correlation to public market portfolios thanks to the substantial private capital allocation

## Portfolio Summary December 2024

### **HBM** Healthcare Investments





#### By Currency (in % of total assets)



#### By Therapeutic Area (in % of investments)



#### By Development Stage (in % of investments)



Data as of 31 December 2024

Investments: CHF 1'627 million; Development stage: Lead program by stage

#### **Asset Allocation**



#### **Diversified Portfolio**



Data as of 31 December 2024 (top 20 public; top 10 private), in % of total assets of CHF 1'824 million, Top 10 overall: 39.7%

#### **Largest Investments**

| Company                        | Core Business                                                                                                                                                         | Company<br>Stage | Ticker                    | Market<br>Capitalisation<br>(CHF m) | Owner-<br>ship (%) | Book<br>Value<br>(CHF m) | % of<br>Total<br>Assets |
|--------------------------------|----------------------------