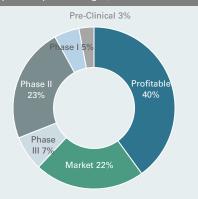

growth potential
- HBM takes an active role and assumes entrepreneurial responsibility together with the management team

#### Reasons to Invest

- Access to a diversified portfolio of private and listed healthcare companies with value increasing potential
- Global orientation with focus on the US, but increasing allocation in emerging markets such as China and India
- Closed-end structure allows optimum exploitation of the value-increasing potential of healthcare companies
- Lower correlation to public market portfolios thanks to the substantial private capital allocation

## Portfolio Summary December 2024

### **HBM** Healthcare Investments





#### By Currency (in % of total assets)



#### By Therapeutic Area (in % of investments)



#### By Development Stage (in % of investments)



Data as of 31 December 2024

Investments: CHF 1'627 million; Development stage: Lead program by stage

#### **Asset Allocation**



#### **Diversified Portfolio**



Data as of 31 December 2024 (top 20 public; top 10 private), in % of total assets of CHF 1'824 million, Top 10 overall: 39.7%

#### **Largest Investments**

| Company                        | Core Business                                                                                                                                                         | Company<br>Stage | Ticker                    | Market<br>Capitalisation<br>(CHF m) | Owner-<br>ship (%) | Book<br>Value<br>(CHF m) | % of<br>Total<br>Assets |
|--------------------------------|-------------------------------------------------------------------------------