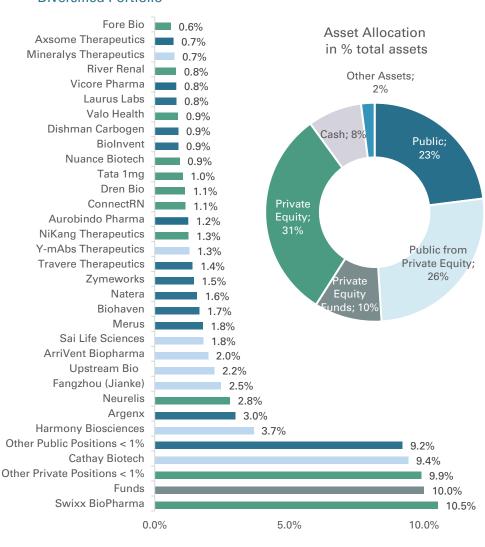

#### **Profile**

| Swiss investment company with \$2.0 billion assets holding a global portfolio of emerging life sciences companies              |                                                                                                     |                                                                                                                   |                                                                                                                                          |  |
|--------------------------------------------------------------------------------------------------------------------------------|-----------------------------------------------------------------------------------------------------|-------------------------------------------------------------------------------------------------------------------|------------------------------------------------------------------------------------------------------------------------------------------|--|
| Unique Swiss-based, permanent capital, healthcare- dedicated investment vehicle to invest in both private and public companies | Investments  Focusing on growth companies in the biotech, medtech, diagnostic and health IT sectors | Portfolio companies Achieved proof of concept and/or major clinical and regulatory milestones prior to investment | Expertise  Dedicated investment teams for private equity and public equity with a global industry network and external business advisors |  |
| HBM strategy Validated by over 70 trade sales or IPOs over the last decade                                                     | Portfolio mix  Lower volatility of NAV through private equity investments and opportunistic hedging | Distribution Attractive distribution policy with 3-5% yield target p.a. (based on the share price)                | Established in 2001 And SIX Swiss Exchange- listed since 2008 with approx. 3'800 shareholders                                            |  |