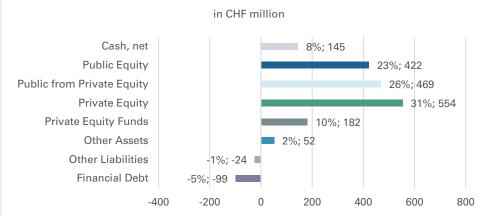

#### **Profile**

| Swiss investment company with \$2.0 billion assets holding a global portfolio of emerging life sciences companies              |                                                                                                     |                                                                                                                   |                                                                                                                                          |  |
|--------------------------------------------------------------------------------------------------------------------------------|-----------------------------------------------------------------------------------------------------|-------------------------------------------------------------------------------------------------------------------|------------------------------------------------------------------------------------------------------------------------------------------|--|
| Unique Swiss-based, permanent capital, healthcare- dedicated investment vehicle to invest in both private and public companies | Investments  Focusing on growth companies in the biotech, medtech, diagnostic and health IT sectors | Portfolio companies Achieved proof of concept and/or major clinical and regulatory milestones prior to investment | Expertise  Dedicated investment teams for private equity and public equity with a global industry network and external business advisors |  |
| HBM strategy Validated by over 70 trade sales or IPOs over the last decade                                                     | Portfolio mix  Lower volatility of NAV through private equity investments and opportunistic hedging | Distribution Attractive distribution policy with 3-5% yield target p.a. (based on the share price)                | Established in 2001 And SIX Swiss Exchange- listed since 2008 with approx. 3'800 shareholders                                            |  |